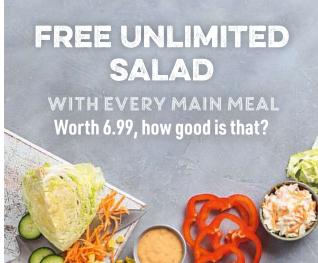

# ON THE SIDE

Unlimited salad 0 6.99

Chips 00 478kcal 3.49

Sage & Onion Chips @ 480kcal 3.49

Garlic bread V 384kcal 4.99 Sweet potato fries 00 472kcal 3.99

Onion rings V 752kcal 3.99

Loaded Onion rings V 847kcal 4.49 Topped with cheese sauce, crispy onions, fresh chilli and spring onions