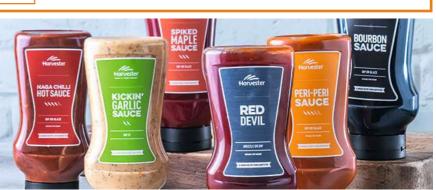

# **BBQ CHICKEN STACK**

A chicken breast with Monterey Jack cheese, BBQ sauce, back bacon and three chicken breast goujons, with chips, slaw and buttered corn 1251kcal 15.99

DON'T FORGET THE SAUCE!

TRY THEM NOW OR

BUY TO ENJOY AT HOME

FOR 3.99 EACH