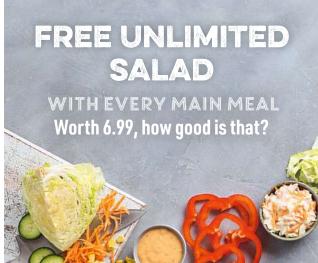

# ON THE SIDE

Unlimited salad 0 6.99

Chips 00 478kcal 3.49

Sage & Onion Chips @ 480kcal 3.49

Garlic bread V 384kcal 4.99

Sweet potato fries 00 472kcal 3.99

Onion rings V 752kcal 3.99

Loaded Onion rings V 847kcal 4.49 Topped with cheese sauce, crispy onions, fresh chilli and spring onions