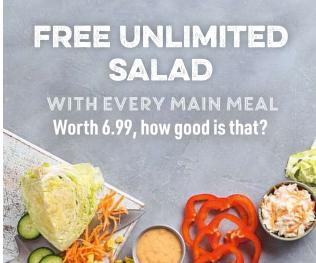

## ON THE SIDE

Unlimited salad 0 6.99

Chips 00 478kcal 3.49

Sage & Onion Chips @ 480kcal 3.49

Garlic bread V 384kcal 4.99

Sweet potato fries 00 472kcal 3.99 Onion rings V 752kcal 3.99

Loaded Onion rings V 847kcal 4.49 Topped with cheese sauce, crispy onions, fresh chilli and spring onions